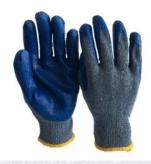

# WORK GLOVES Category

01 Leather Gloves

02 Latex Coated Gloves

03 PVC Coated Gloves

**04** Nitrile Coated Gloves