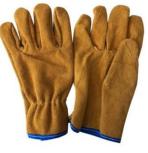

# WORK GLOVES Category

01 Leather Gloves

02 Latex Coated Gloves

03 PVC Coated Gloves

**04** Nitrile Coated Gloves

# **Leather Gloves**

3856 3857

7 3860

)