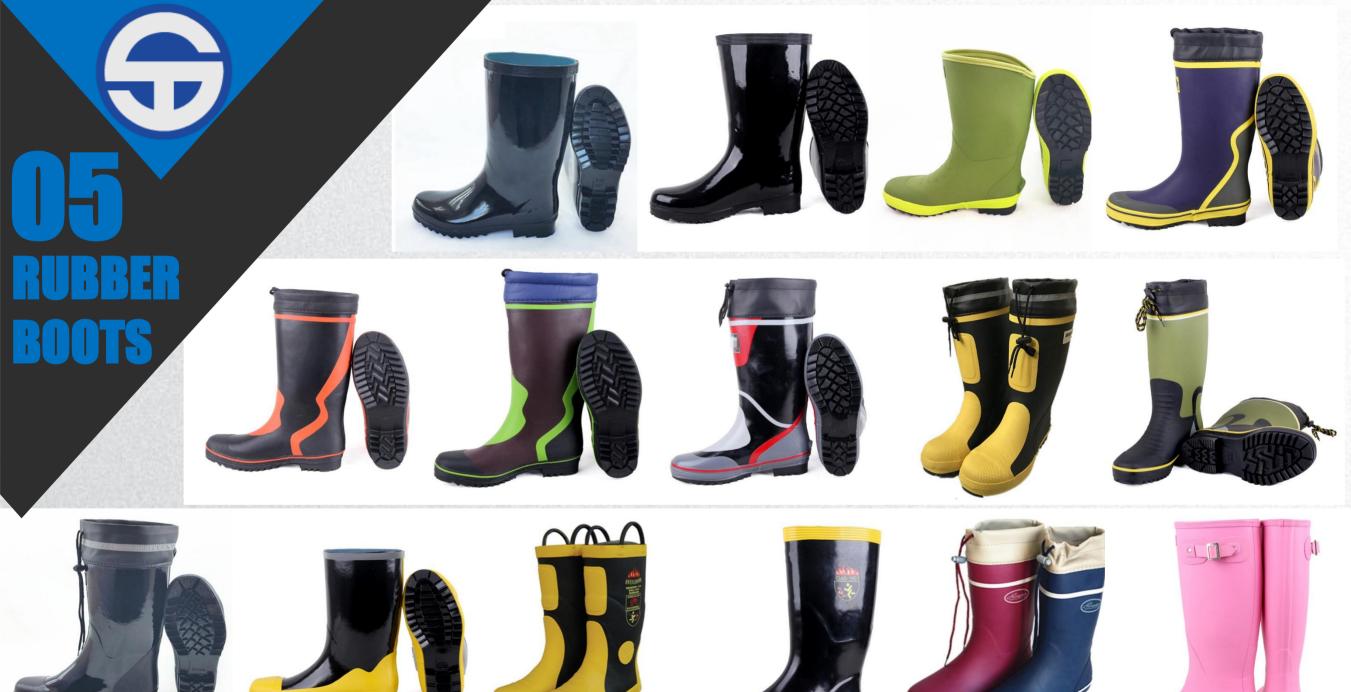

# SAFETY SHOES Category

01 Short Cut Shoes

02 Medium and High Cut Shoes

03 Military and Police Boots

04 Executive Shoes

05 Rain Boots