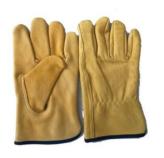

# WORK GLOVES Category

01 Leather Gloves

02 Latex Coated Gloves

03 PVC Coated Gloves

**04** Nitrile Coated Gloves

# **Leather Gloves**

3856 3857

7 3860

)