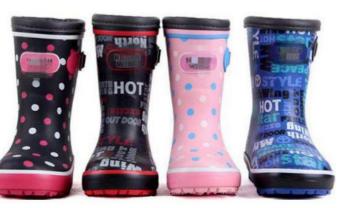

# SAFETY SHOES Category

01 Short Cut Shoes

02 Medium and High Cut Shoes

03 Military and Police Boots

04 Executive Shoes

05 Rain Boots