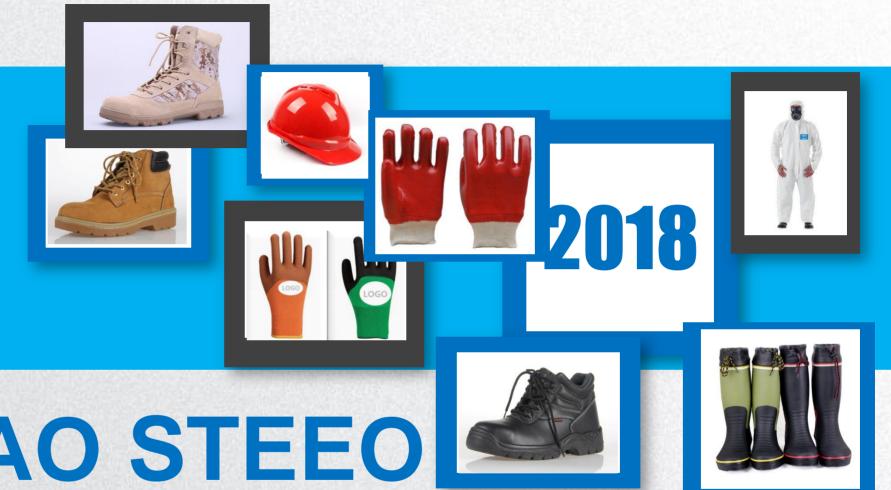

## QINGDAO STEEO

**INTERNATIONAL TRADE CO., LTD** 

### Your Safety Is Our Life

Qingdao STEEO is focus on the exporting of PPE (personal protective equipment) products, our main product line includes safety shoes, safety boots, working gloves, rain boots, helmets, goggles ,masks, protective clothing and other products that has to do with being safe in a hazardous working environment. Bring qualified products or satisfied solution is always our main priority.

# SAFETY SHOES Category

01 Short Cut Shoes

02 Medium and High Cut Shoes

03 Military and Police Boots

04 Executive Shoes

05 Rain Boots

# WORK GLOVES Category

01 Leather Gloves

02 Latex Coated Gloves

03 PVC Coated Gloves

**04** Nitrile Coated Gloves

# OTHER SAFETY PRODUCTS

Helmets

Masks

**Protective Clothing** 

Safety Helmets

Masks

Protective Coverall