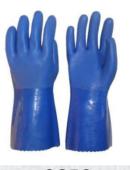

# WORK GLOVES Category

01 Leather Gloves

02 Latex Coated Gloves

03 PVC Coated Gloves

**04** Nitrile Coated Gloves

# **Leather Gloves**

3856 3857

7 3860

)