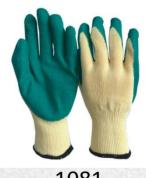

# WORK GLOVES Category

01 Leather Gloves

02 Latex Coated Gloves

03 PVC Coated Gloves

**04** Nitrile Coated Gloves