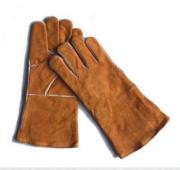

# WORK GLOVES Category

01 Leather Gloves

02 Latex Coated Gloves

03 PVC Coated Gloves

**04** Nitrile Coated Gloves

# **Leather Gloves**

3856 3857

7 3860

)