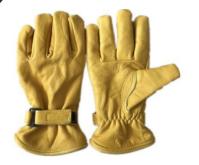

# WORK GLOVES Category

01 Leather Gloves

02 Latex Coated Gloves

03 PVC Coated Gloves

**04** Nitrile Coated Gloves

# **Leather Gloves**

3856 3857

7 3860

)