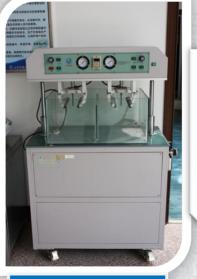

#### LAB AND TESTING

Anti-smash

Testing Centre

Waterproof

Flexing Resistant

**Extension Test** 