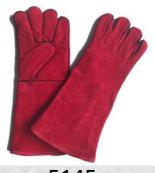

# WORK GLOVES Category

01 Leather Gloves

02 Latex Coated Gloves

03 PVC Coated Gloves

**04** Nitrile Coated Gloves

# **Leather Gloves**

3856 3857

7 3860

)