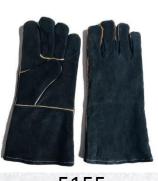

# WORK GLOVES Category

01 Leather Gloves

02 Latex Coated Gloves

03 PVC Coated Gloves

**04** Nitrile Coated Gloves

# **Leather Gloves**

3856 3857

7 3860

)