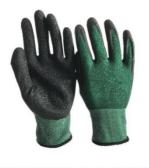

# WORK GLOVES Category

01 Leather Gloves

02 Latex Coated Gloves

03 PVC Coated Gloves

**04** Nitrile Coated Gloves