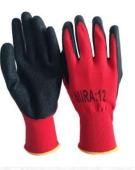

# WORK GLOVES Category

01 Leather Gloves

02 Latex Coated Gloves

03 PVC Coated Gloves

**04** Nitrile Coated Gloves