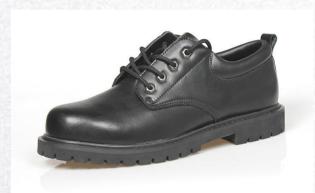

# SAFETY SHOES Category

01 Short Cut Shoes

02 Medium and High Cut Shoes

03 Military and Police Boots

04 Executive Shoes

05 Rain Boots

# Executive 1

7018 7020