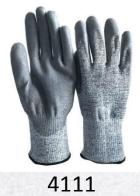

# WORK GLOVES Category

01 Leather Gloves

02 Latex Coated Gloves

03 PVC Coated Gloves

**04** Nitrile Coated Gloves

# **Leather Gloves**

3856 3857

7 3860

)