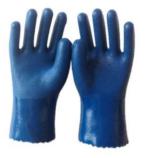

# WORK GLOVES Category

01 Leather Gloves

02 Latex Coated Gloves

03 PVC Coated Gloves

**04** Nitrile Coated Gloves

# **Leather Gloves**

3856 3857

7 3860

)