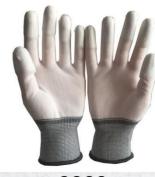

# WORK GLOVES Category

01 Leather Gloves

02 Latex Coated Gloves

03 PVC Coated Gloves

**04** Nitrile Coated Gloves

# **Leather Gloves**

3856 3857

7 3860

)