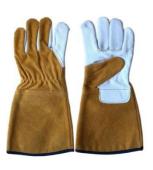

# WORK GLOVES Category

01 Leather Gloves

02 Latex Coated Gloves

03 PVC Coated Gloves

**04** Nitrile Coated Gloves

# **Leather Gloves**

3856 3857

7 3860

)