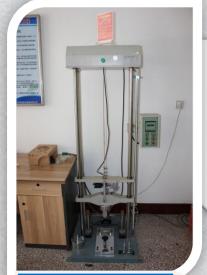

#### LAB AND TESTING

Anti-smash

Testing Centre

Waterproof

Flexing Resistant

**Extension Test** 