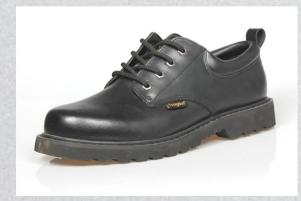

# SAFETY SHOES Category

01 Short Cut Shoes

02 Medium and High Cut Shoes

03 Military and Police Boots

04 Executive Shoes

05 Rain Boots

# Executive 1

7018 7020