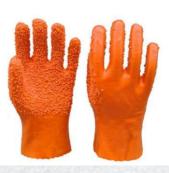

# WORK GLOVES Category

01 Leather Gloves

02 Latex Coated Gloves

03 PVC Coated Gloves

**04** Nitrile Coated Gloves