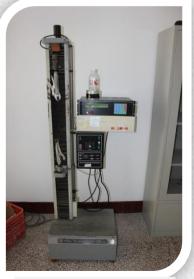

#### LAB AND TESTING

Anti-smash

Testing Centre

Waterproof

Flexing Resistant

**Extension Test** 