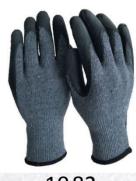

# WORK GLOVES Category

01 Leather Gloves

02 Latex Coated Gloves

03 PVC Coated Gloves

**04** Nitrile Coated Gloves