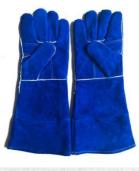

# WORK GLOVES Category

01 Leather Gloves

02 Latex Coated Gloves

03 PVC Coated Gloves

**04** Nitrile Coated Gloves

# **Leather Gloves**

3856 3857

7 3860

)