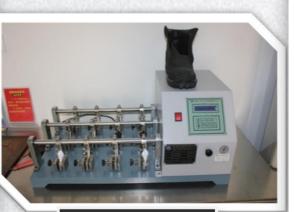

#### LAB AND TESTING

Anti-smash

Testing Centre

Waterproof

Flexing Resistant

**Extension Test** 