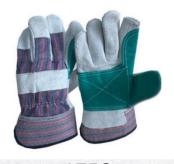

# WORK GLOVES Category

01 Leather Gloves

02 Latex Coated Gloves

03 PVC Coated Gloves

**04** Nitrile Coated Gloves

# **Leather Gloves**

3856 3857

7 3860

)