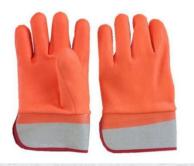

# WORK GLOVES Category

01 Leather Gloves

02 Latex Coated Gloves

03 PVC Coated Gloves

**04** Nitrile Coated Gloves

# **Leather Gloves**

3856 3857

7 3860

)