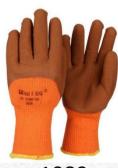

# WORK GLOVES Category

01 Leather Gloves

02 Latex Coated Gloves

03 PVC Coated Gloves

**04** Nitrile Coated Gloves