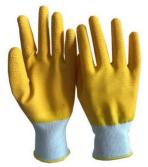

# WORK GLOVES Category

01 Leather Gloves

02 Latex Coated Gloves

03 PVC Coated Gloves

**04** Nitrile Coated Gloves