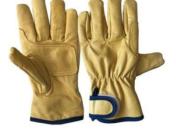

# WORK GLOVES Category

01 Leather Gloves

02 Latex Coated Gloves

03 PVC Coated Gloves

**04** Nitrile Coated Gloves

# **Leather Gloves**

3856 3857

7 3860

)