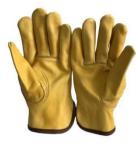

# WORK GLOVES Category

01 Leather Gloves

02 Latex Coated Gloves

03 PVC Coated Gloves

**04** Nitrile Coated Gloves

# **Leather Gloves**

3856 3857

7 3860

)