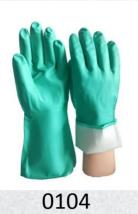

# WORK GLOVES Category

01 Leather Gloves

02 Latex Coated Gloves

03 PVC Coated Gloves

**04** Nitrile Coated Gloves