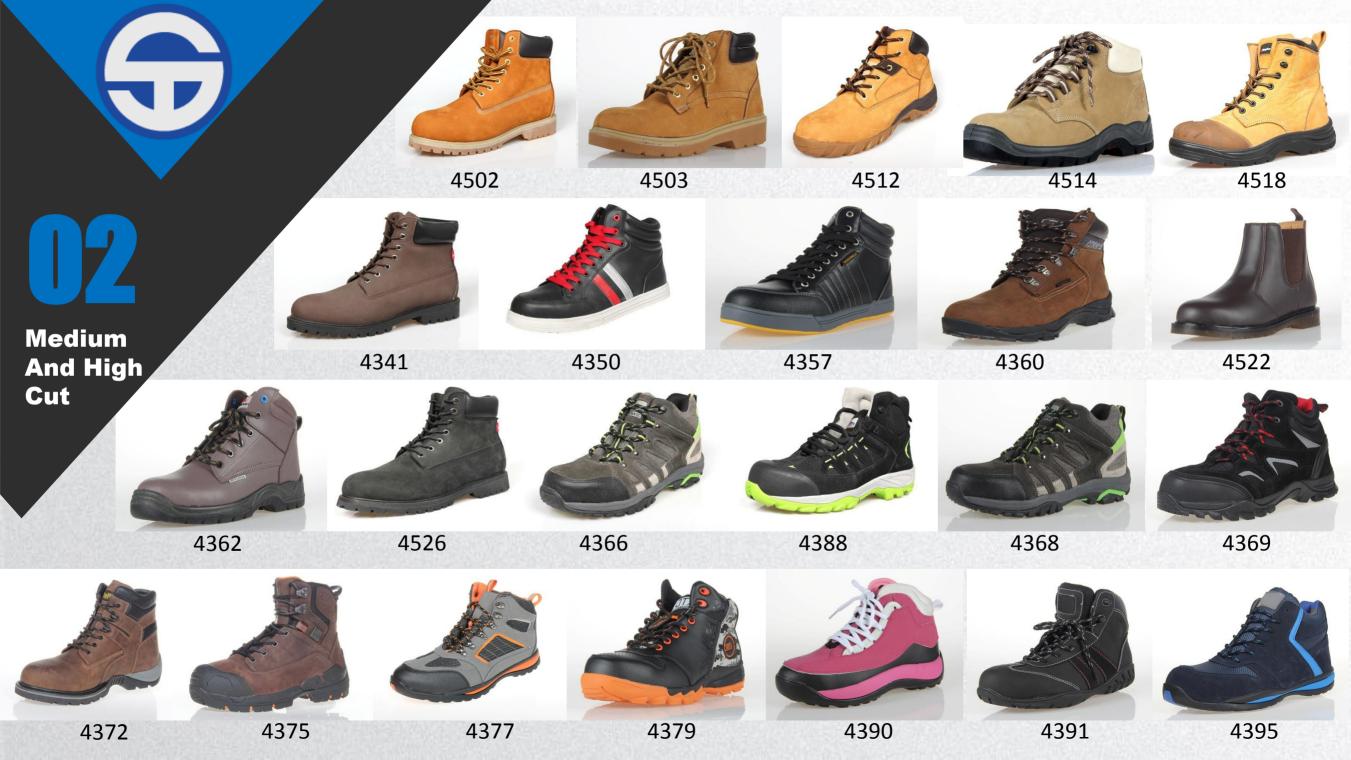

# SAFETY SHOES Category

01 Short Cut Shoes

02 Medium and High Cut Shoes

03 Military and Police Boots

04 Executive Shoes

05 Rain Boots