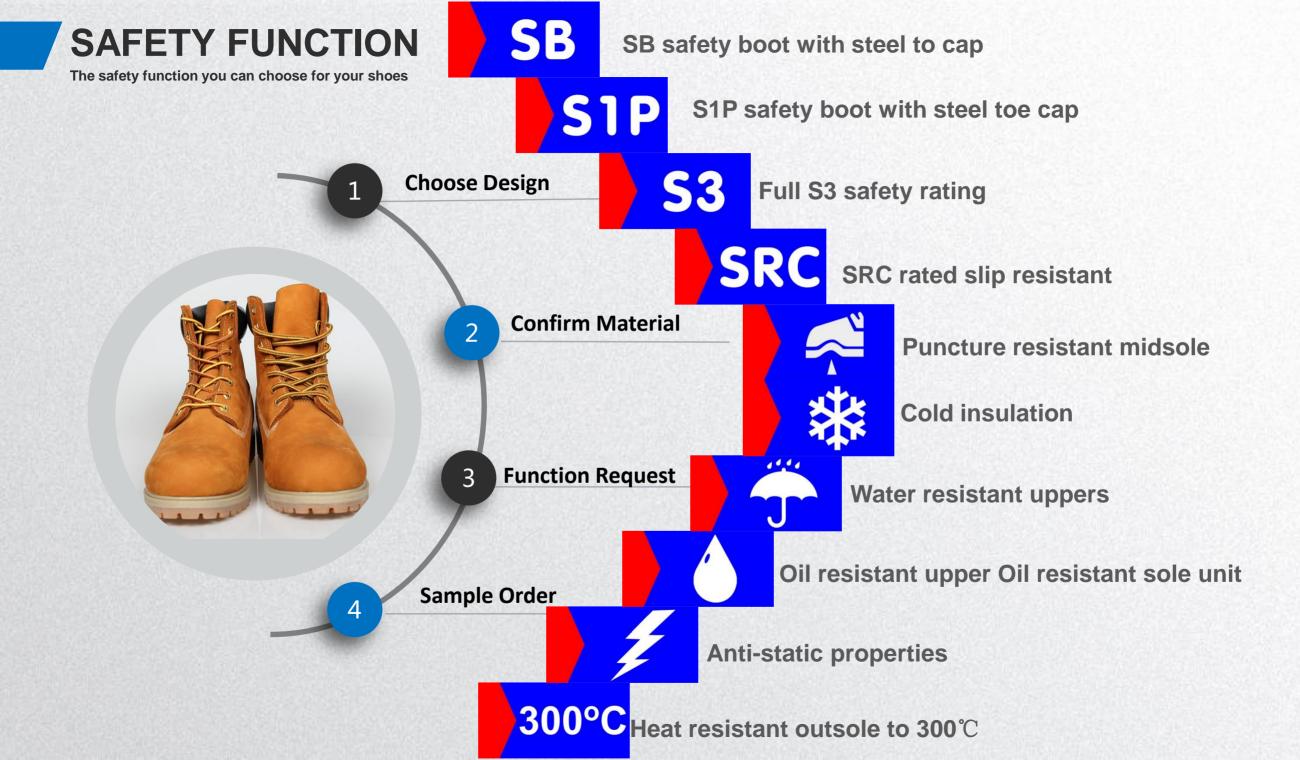

# SAFETY SHOES Category

01 Short Cut Shoes

02 Medium and High Cut Shoes

03 Military and Police Boots

04 Executive Shoes

05 Rain Boots