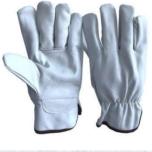

# WORK GLOVES Category

01 Leather Gloves

02 Latex Coated Gloves

03 PVC Coated Gloves

**04** Nitrile Coated Gloves

# **Leather Gloves**

3856 3857

7 3860

)