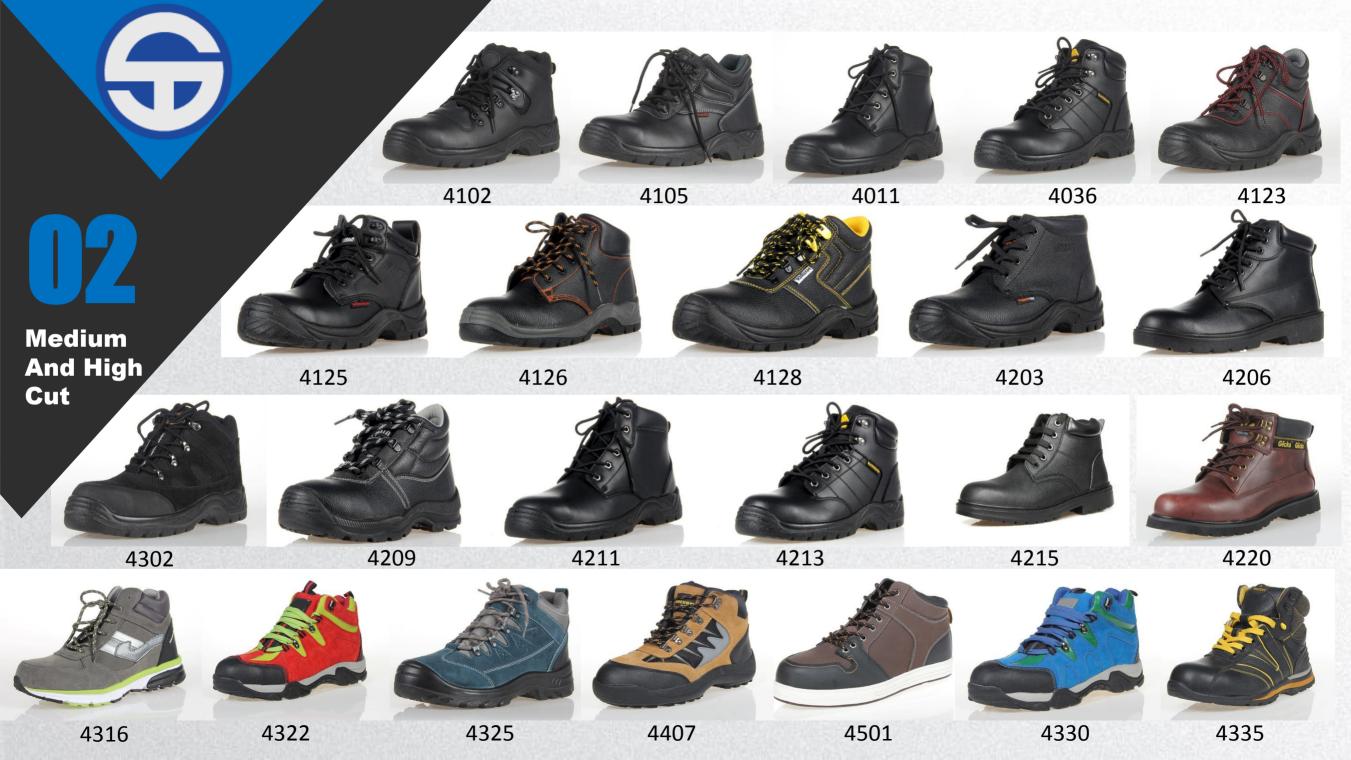

# SAFETY SHOES Category

01 Short Cut Shoes

02 Medium and High Cut Shoes

03 Military and Police Boots

04 Executive Shoes

05 Rain Boots