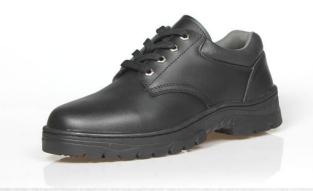

# SAFETY SHOES Category

01 Short Cut Shoes

02 Medium and High Cut Shoes

03 Military and Police Boots

04 Executive Shoes

05 Rain Boots

# Executive 1

7018 7020