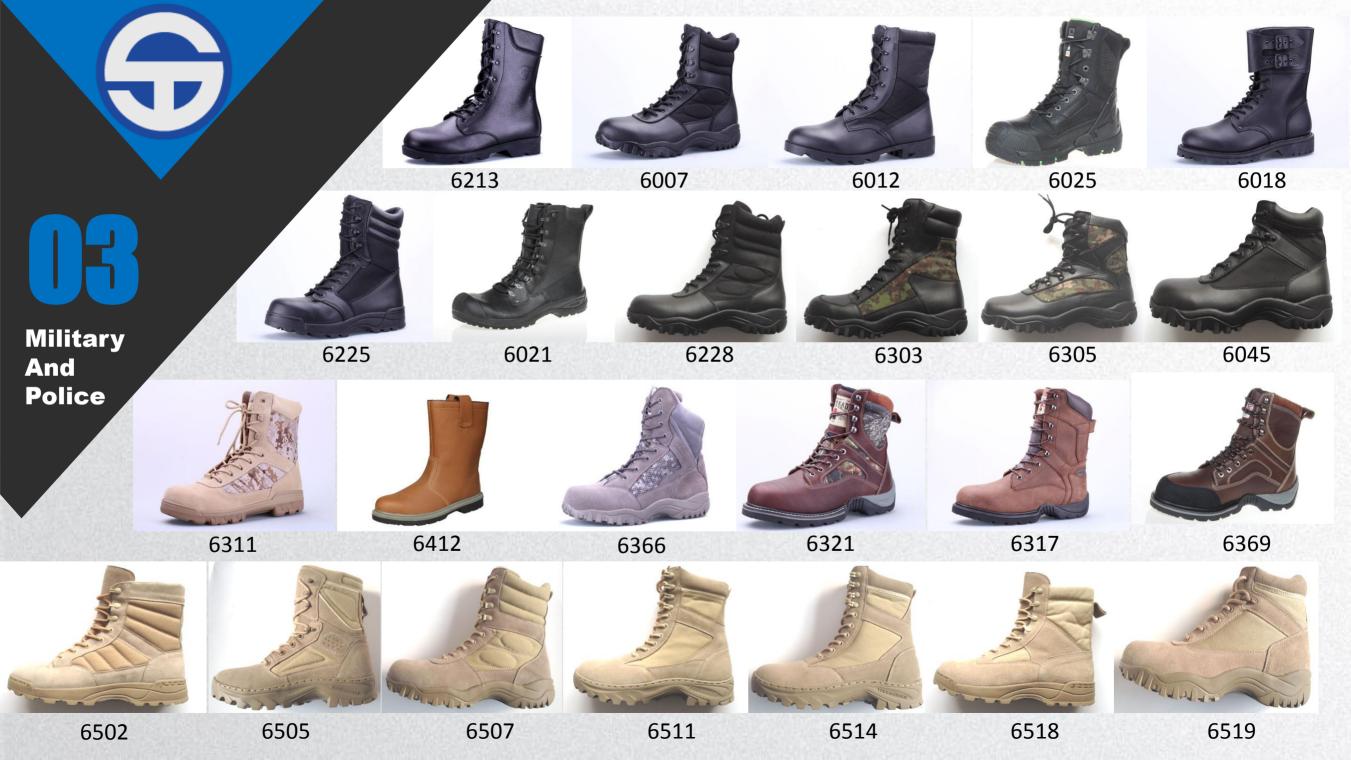

# SAFETY SHOES Category

01 Short Cut Shoes

02 Medium and High Cut Shoes

03 Military and Police Boots

04 Executive Shoes

05 Rain Boots