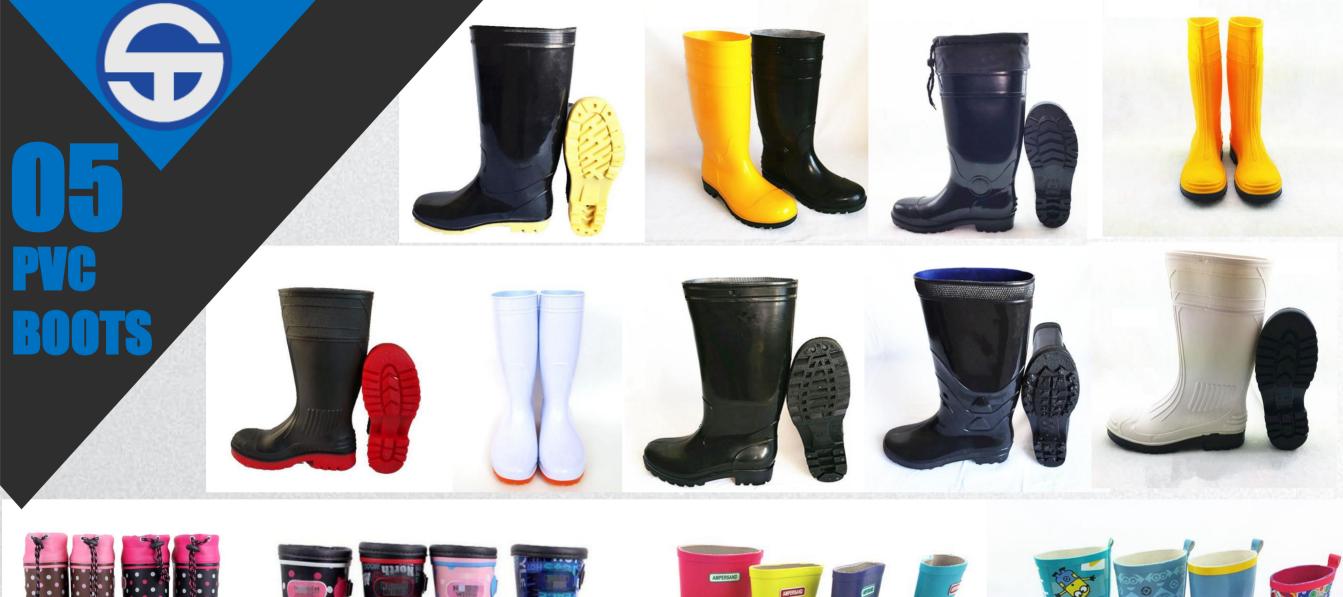

# SAFETY SHOES Category

01 Short Cut Shoes

02 Medium and High Cut Shoes

03 Military and Police Boots

04 Executive Shoes

05 Rain Boots