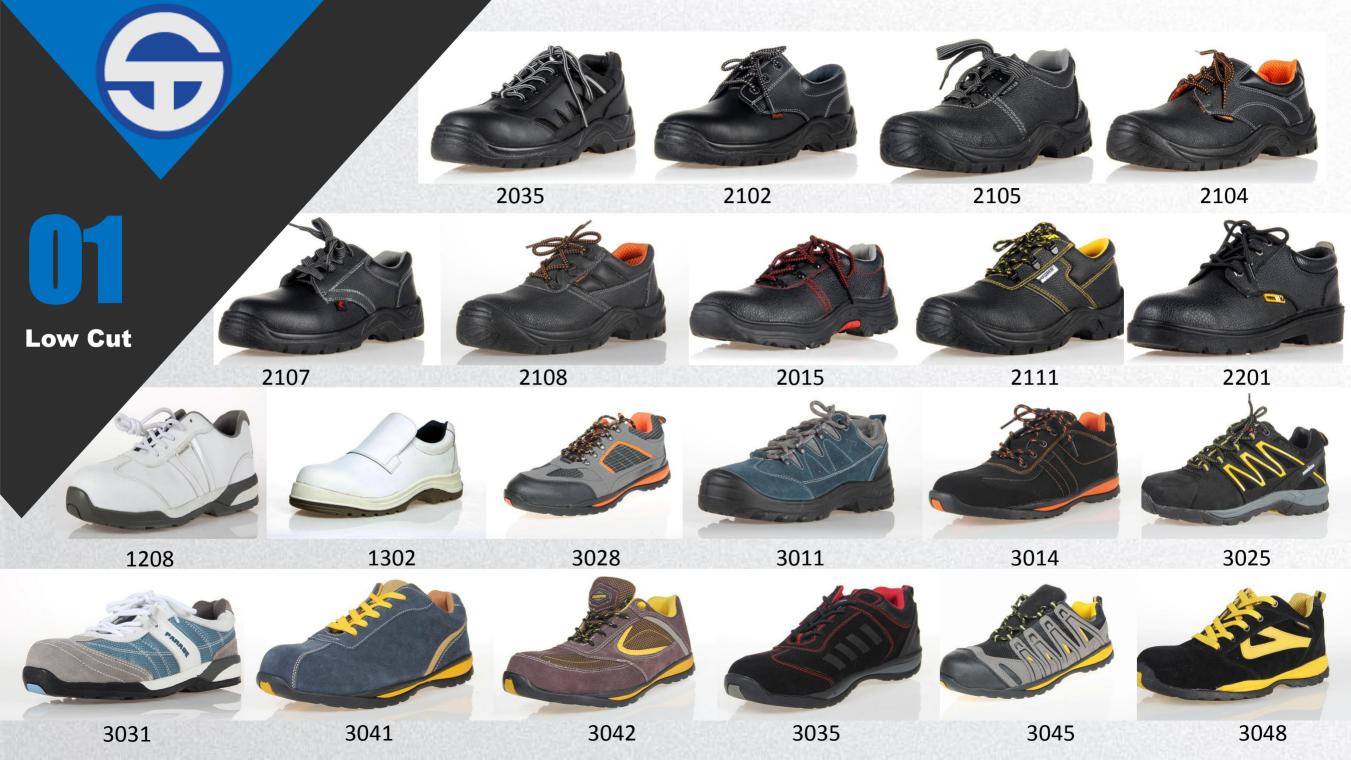

# SAFETY SHOES Category

01 Short Cut Shoes

02 Medium and High Cut Shoes

03 Military and Police Boots

04 Executive Shoes

05 Rain Boots