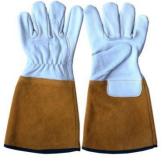

# WORK GLOVES Category

01 Leather Gloves

02 Latex Coated Gloves

03 PVC Coated Gloves

**04** Nitrile Coated Gloves

# **Leather Gloves**

3856 3857

7 3860

)