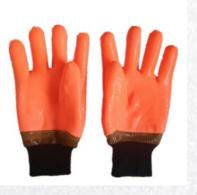

# WORK GLOVES Category

01 Leather Gloves

02 Latex Coated Gloves

03 PVC Coated Gloves

**04** Nitrile Coated Gloves