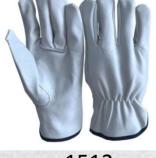

# WORK GLOVES Category

01 Leather Gloves

02 Latex Coated Gloves

03 PVC Coated Gloves

**04** Nitrile Coated Gloves

# **Leather Gloves**

3856 3857

7 3860

)