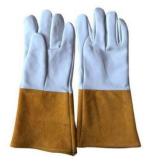

# WORK GLOVES Category

01 Leather Gloves

02 Latex Coated Gloves

03 PVC Coated Gloves

**04** Nitrile Coated Gloves

# **Leather Gloves**

3856 3857

7 3860

)