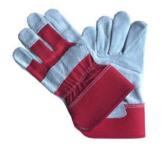

# WORK GLOVES Category

01 Leather Gloves

02 Latex Coated Gloves

03 PVC Coated Gloves

**04** Nitrile Coated Gloves

# **Leather Gloves**

3856 3857

7 3860

)