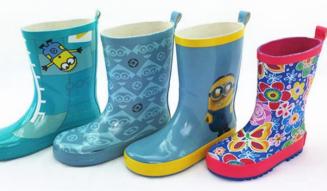

# SAFETY SHOES Category

01 Short Cut Shoes

02 Medium and High Cut Shoes

03 Military and Police Boots

04 Executive Shoes

05 Rain Boots