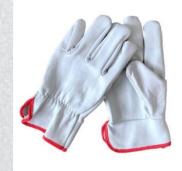

# WORK GLOVES Category

01 Leather Gloves

02 Latex Coated Gloves

03 PVC Coated Gloves

**04** Nitrile Coated Gloves

# **Leather Gloves**

3856 3857

7 3860

)