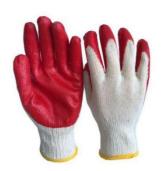

# WORK GLOVES Category

01 Leather Gloves

02 Latex Coated Gloves

03 PVC Coated Gloves

**04** Nitrile Coated Gloves