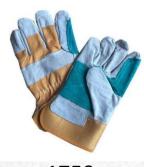

# WORK GLOVES Category

01 Leather Gloves

02 Latex Coated Gloves

03 PVC Coated Gloves

**04** Nitrile Coated Gloves

# **Leather Gloves**

3856 3857

7 3860

)