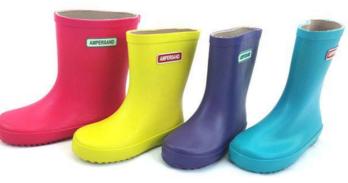

# SAFETY SHOES Category

01 Short Cut Shoes

02 Medium and High Cut Shoes

03 Military and Police Boots

04 Executive Shoes

05 Rain Boots